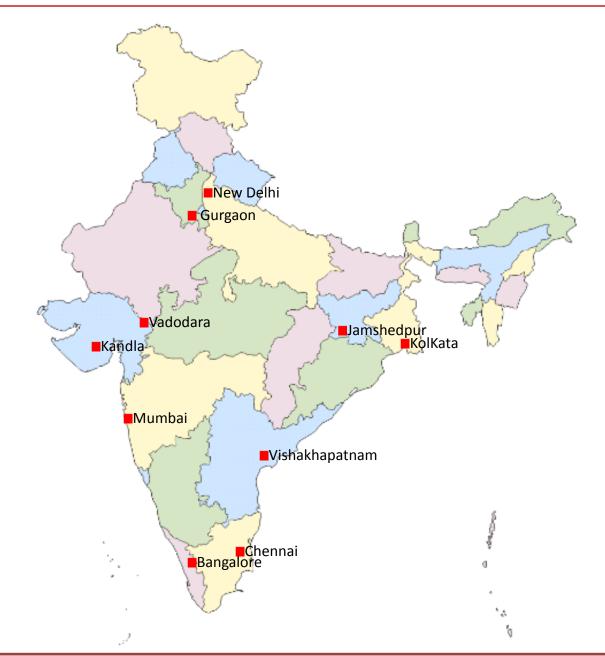

| 3 trailer | Goldhofer, Germany |
| Prime Movers         | 280 HP                                      | 4 Units   | MAN, India         |
| Land for Warehousing | 1                                           | 2 Acre    | Chennai            |
| Prime Movers         | 400 HP                                      | 4 Units   | Volvo, India       |
| Prime Movers         | 520 HP                                      | 1 Units   | Volvo, India       |
| 4 Point Lifting Jack | 400 MT                                      | 1 Units   | Lift System, US    |

# Health, Safety and Enviroment are our top priorities



**Delivering Innovation & Commitment** 



ISO 14000 and OSHAS Accreditations obtained



### **Our Accreditations**







### We are present across India





### We also have a global network





**Our Contacts** 

For more information, visit www.procamlogistics.com or write to us as info@procamlogistics.com

### Corporate Office Procam Logistics Pvt. Ltd

1001, JMD Regent Square MG Road, Gurgaon Haryana – 122002, India Tel: + 91-124-4873300-15 Fax : +91 -124-4256582