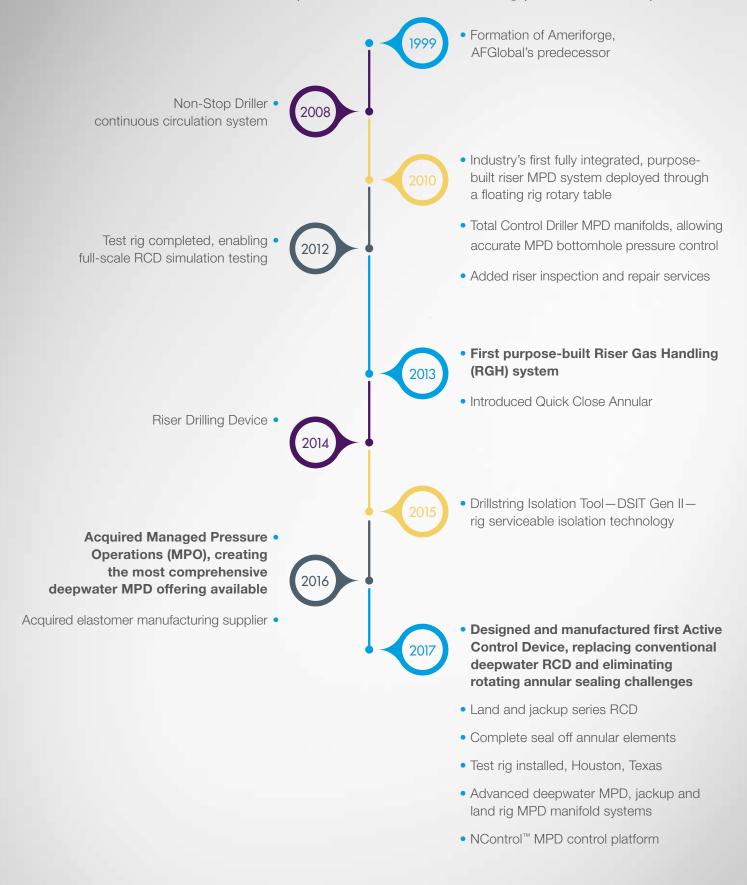

Decades of manufacturing experience combined with our deep understanding of pressure management drilling technology has positioned us at the center of the MPD evolution. Working closely with all the stakeholders, we have designed, built, and installed the industry-leading equipment that is enabling a global fleet of MPD-ready rigs. But safe, efficient MPD is much more than innovative iron.

#### AFGlobal: Much more than a manufacturer

As the industry's use of MPD has grown, so has our expertise. We listened and learned from the drilling contractors, operators and MPD service providers we work with every day. Along the way, we have built a portfolio of capabilities—now addressing the larger active pressure management requirements—to answer their challenges. In addition to manufacturing a full complement of innovative, field-proven equipment, we provide:

#### ACD and RCD

Improve the safety and performance of deepwater MPD by replacing conventional RCDs. Our deepwater **Active Control Device (ACD)** goes to the heart of the challenge with a non-rotating annular diverter. Its unique active pressure sealing system provides wellbore sealing without bearings or rotating components to maintain.

Our **L-Series RCD** provides land rigs and jackups with a safe, effective means of implementing many advanced applications including MPD, underbalanced drilling, and enhanced kick detection.

We build and test our ACD and RCD to API 16 A, API 16 RCD and NACE standards.

#### DSIT Gen II -

Rig serviceable drill string isolation tool reduces flat time associated with element change-outs.