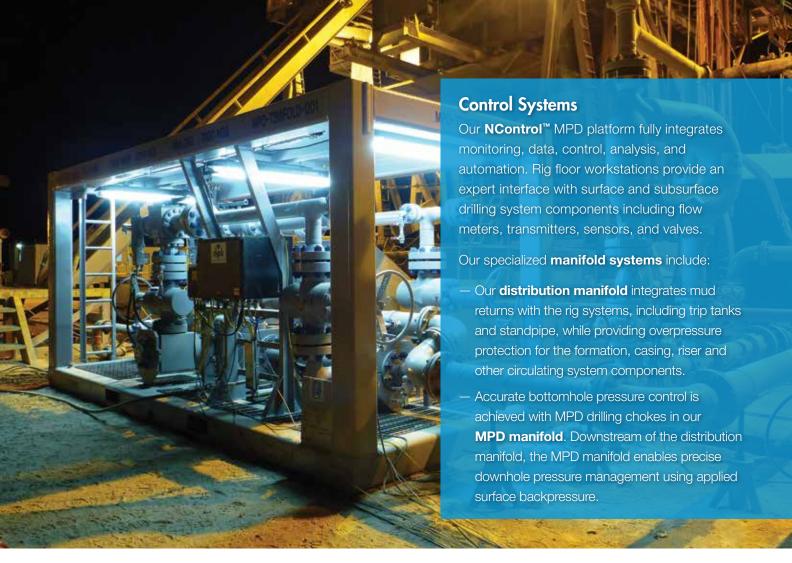

#### ACD and RCD

Improve the safety and performance of deepwater MPD by replacing conventional RCDs. Our deepwater **Active Control Device (ACD)** goes to the heart of the challenge with a non-rotating annular diverter. Its unique active pressure sealing system provides wellbore sealing without bearings or rotating components to maintain.

Our **L-Series RCD** provides land rigs and jackups with a safe, effective means of implementing many advanced applications including MPD, underbalanced drilling, and enhanced kick detection.

We build and test our ACD and RCD to API 16 A, API 16 RCD and NACE standards.