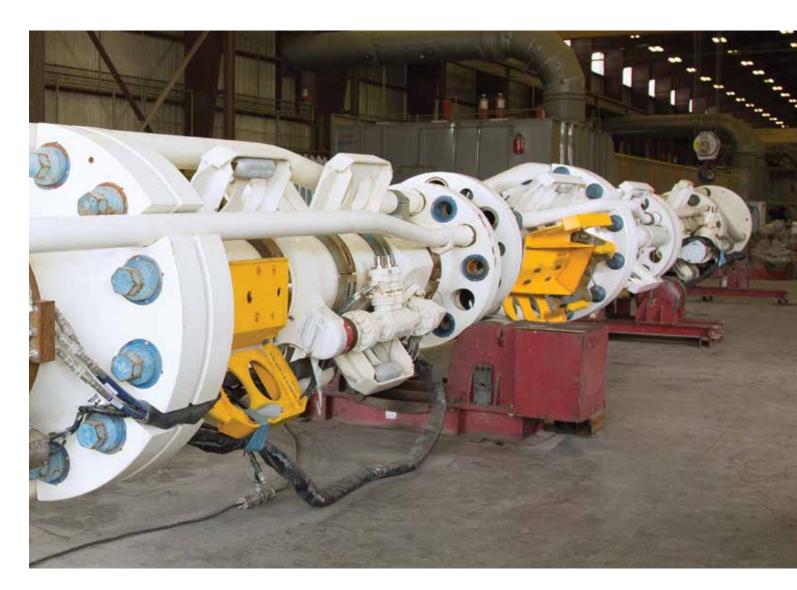

Decades of manufacturing experience combined with our deep understanding of pressure management drilling technology has positioned us at the center of the MPD evolution. Working closely with all the stakeholders, we have designed, built, and installed the industry-leading equipment that is enabling a global fleet of MPD-ready rigs. But safe, efficient MPD is much more than innovative iron.

Our **L-Series RCD** provides land rigs and jackups with a safe, effective means of implementing many advanced applications including MPD, underbalanced drilling, and enhanced kick detection.

We build and test our ACD and RCD to API 16 A, API 16 RCD and NACE standards.