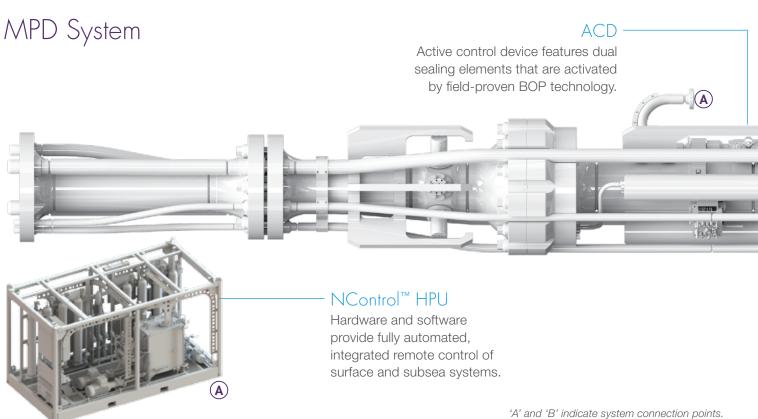

#### ACD and RCD

Improve the safety and performance of deepwater MPD by replacing conventional RCDs. Our deepwater **Active Control Device (ACD)** goes to the heart of the challenge with a non-rotating annular diverter. Its unique active pressure sealing system provides wellbore sealing without bearings or rotating components to maintain.