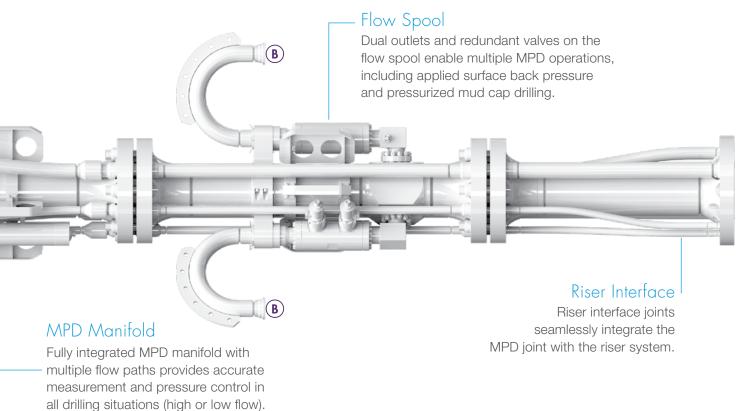

#### ACD and RCD

Improve the safety and performance of deepwater MPD by replacing conventional RCDs. Our deepwater **Active Control Device (ACD)** goes to the heart of the challenge with a non-rotating annular diverter. Its unique active pressure sealing system provides wellbore sealing without bearings or rotating components to maintain.

Our **L-Series RCD** provides land rigs and jackups with a safe, effective means of implementing many advanced applications including MPD, underbalanced drilling, and enhanced kick detection.

We build and test our ACD and RCD to API 16 A, API 16 RCD and NACE standards.