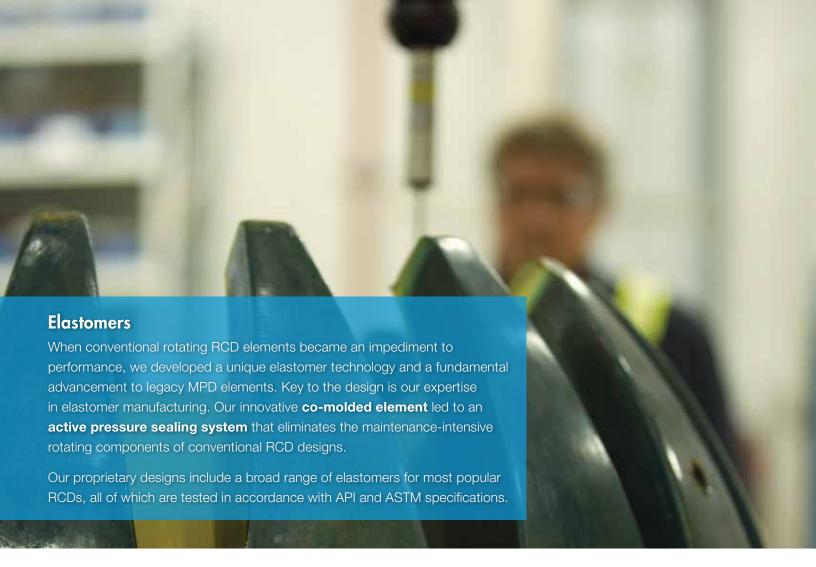

#### ACD and RCD

Improve the safety and performance of deepwater MPD by replacing conventional RCDs. Our deepwater **Active Control Device (ACD)** goes to the heart of the challenge with a non-rotating annular diverter. Its unique active pressure sealing system provides wellbore sealing without bearings or rotating components to maintain.