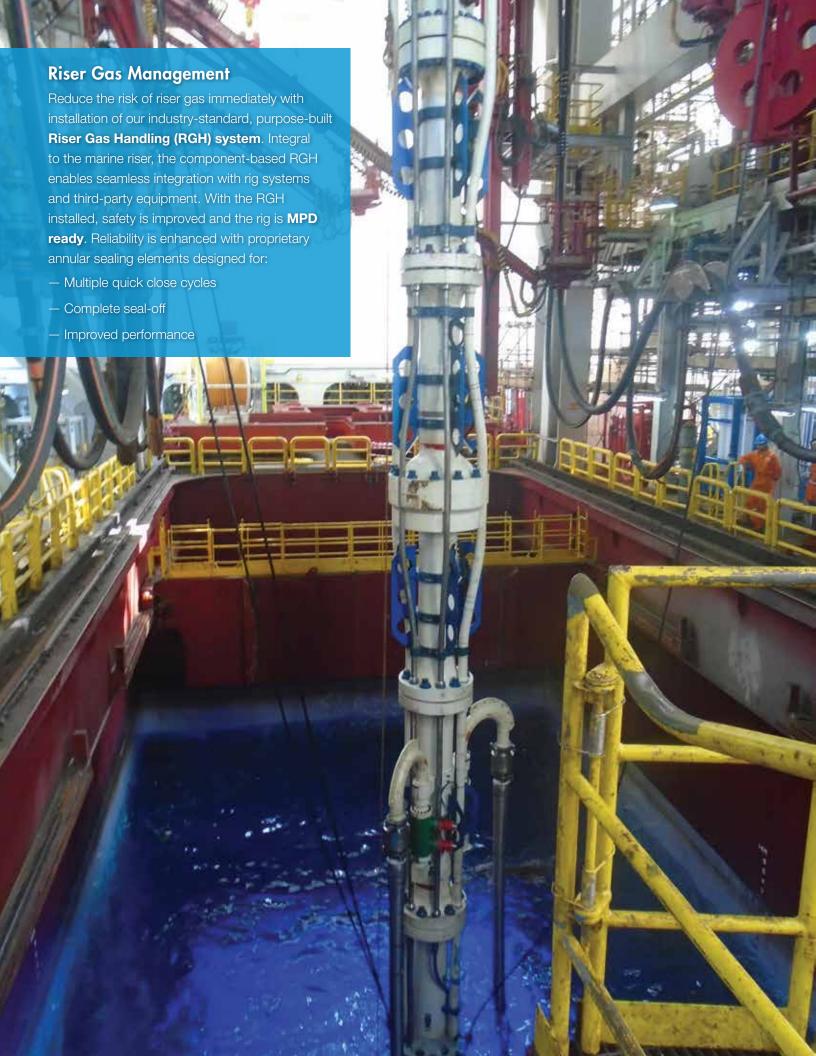

#### ACD and RCD

Improve the safety and performance of deepwater MPD by replacing conventional RCDs. Our deepwater **Active Control Device (ACD)** goes to the heart of the challenge with a non-rotating annular diverter. Its unique active pressure sealing system provides wellbore sealing without bearings or rotating components to maintain.

Our **L-Series RCD** provides land rigs and jackups with a safe, effective means of implementing many advanced applications including MPD, underbalanced drilling, and enhanced kick detection.

We build and test our ACD and RCD to API 16 A, API 16 RCD and NACE standards.