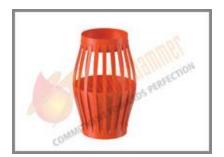

## Slip On Welded Cement Basket -SH15

Available in 4 1/2" to 30 "sizes + any special sizes

The Slip On Welded Cement Basket comprises of slip-on type high strength with flexible bows that are mounted on the end collar. The cement basket has ability to accommodate much larger than nominal hole sizes. They are available in 4 ½" to 30" sizes and any kind of specific sizes.

With this type of design cement basket can be rotated and reciprocated. This type of Cement Basket is available with welded and non-welded convexshape bows.

- 1. SH15-H Hinged Welded Cement Basket
- 2. SH15-NW-H Hinged Non-Welded Cement Basket