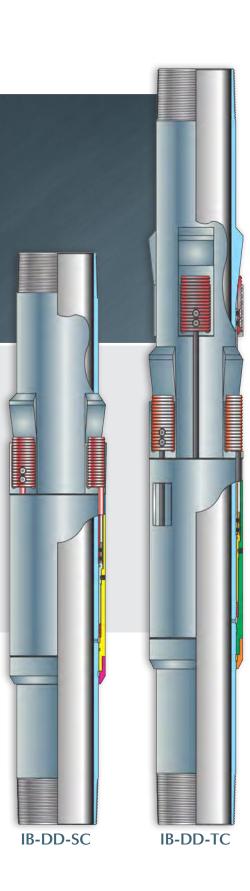

## **IB-DD** Hydraulic Set Liner Hanger

The TIW<sup>®</sup> IB-DD Hydro Hanger is an "Integral Barrel Drill Down" design, providing the operator the ability to rotate and/or reciprocate the liner to bottom without fear of premature setting of the hanger slips. Available in both single and tandem cone versions, the single cone design allows for maximum bypass for circulating while maintaining the ability to hang short to medium length liners. The tandem cone design allows for even greater bypass areas and is capable of hanging medium to long liners.

#### Features

- Enclosed piston, setting sleeve and slip spring arrangement that prevent drillout debris from settling in and around them thus preventing a possible hanger failure
- The streamlined design also features slips that are enclosed in a pocket and locked into place
- With the protected slips, slip springs and setting sleeve, the hanger can enter sub-sea well head stacks and existing liner tops with great ease
- Can be rotated at high revolutions without the possibility of components being detached or the hanger prematurely setting