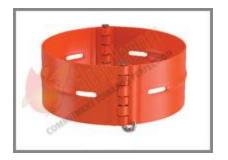

## Hinged Spiral Nail Stop Collar -SC01

Available in 4 1/2" to 20 "sizes + any special sizes

The Hinged Spiral Nail Stop Collar comprises of two parts and hinged at two ends making an angle of 180 degree. This hinged Stop Collar has an internal groove and these are available in 4 1/2 " to 20 " sizes+ any sizes in which a spiral locking pin is inserted. This tightens the collar to the casing firmly.

It can be latched on the casing pipe without having to be slipped on. This cementing product is easy to install and most effective where annual low clearance received. The stop collars are coated with to polyester powder which prevents it from getting rust.