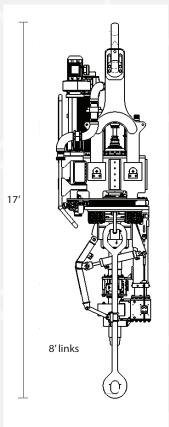

www.GlobalDrillingSupport.com

| MODEL             | GDM275                    | GDM375                   |  |
|-------------------|---------------------------|--------------------------|--|
| LOAD RATING       | 275 TON                   | 375 TON                  |  |
| BREAKOUT TORQUE   | 42,500                    | 60,000                   |  |
| CONTINUOUS TORQUE | 30,000                    | 42,000                   |  |
| MAX SPEED (RPM)   | 200                       | 200                      |  |
| MOTOR HORSEPOWER  | 450 HP                    | 800 HP                   |  |
| HOOK WEIGHT       | 20,000 LBS                | 25,000 LBS               |  |
| MUD PATH          | 5000 PSI (OP              | 5000 PSI (OPTIONAL 7500) |  |
|                   | STANDARD 3" (OPTIONAL 4") |                          |  |