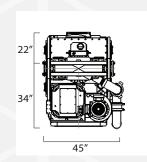

www.GlobalDrillingSupport.com

| MODEL             | GDM275                    | GDM375                   |  |
|-------------------|---------------------------|--------------------------|--|
| LOAD RATING       | 275 TON                   | 375 TON                  |  |
| BREAKOUT TORQUE   | 42,500                    | 60,000                   |  |
| CONTINUOUS TORQUE | 30,000                    | 42,000                   |  |
| MAX SPEED (RPM)   | 200                       | 200                      |  |
| MOTOR HORSEPOWER  | 450 HP                    | 800 HP                   |  |
| HOOK WEIGHT       | 20,000 LBS                | 25,000 LBS               |  |
| MUD PATH          | 5000 PSI (OP              | 5000 PSI (OPTIONAL 7500) |  |
|                   | STANDARD 3" (OPTIONAL 4") |                          |  |