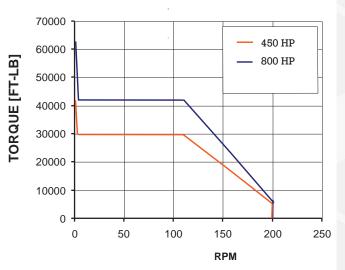

www.GlobalDrillingSupport.com

| MODEL             | GDM275                    | GDM375                   |  |
|-------------------|---------------------------|--------------------------|--|
| LOAD RATING       | 275 TON                   | 375 TON                  |  |
| BREAKOUT TORQUE   | 42,500                    | 60,000                   |  |
| CONTINUOUS TORQUE | 30,000                    | 42,000                   |  |
| MAX SPEED (RPM)   | 200                       | 200                      |  |
| MOTOR HORSEPOWER  | 450 HP                    | 800 HP                   |  |
| HOOK WEIGHT       | 20,000 LBS                | 25,000 LBS               |  |
| MUD PATH          | 5000 PSI (OP              | 5000 PSI (OPTIONAL 7500) |  |
|                   | STANDARD 3" (OPTIONAL 4") |                          |  |