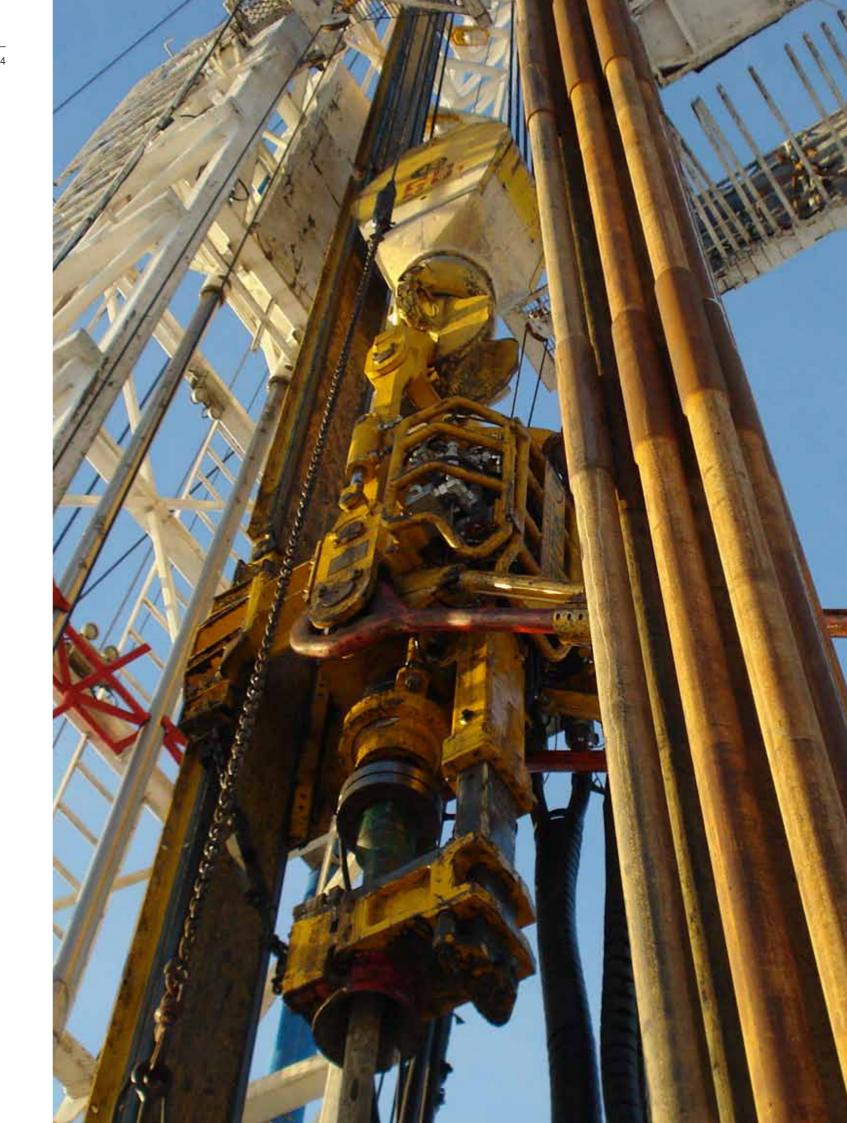

# Hydraulic Top Drives

Drillmec manufactures a full range of hydraulic top drives.

Drillmec HTD series top drives can be fitted to almost any rig in order to improve performance and help in operations such as directional and horizontal drilling.

## **HTD SERIES**

Key Features:

Reduced dimensions and weight / Easy and fast installation procedure

NSTALLATION ALSO ON OTHER

Power swivel driven by one top-head nollow shaft hydraulic motor with two

HIGHER TORQUE & HIGH CONTROL

Polymer Slide Guide Runners LESS MAINTENANCE THAN

disc brake direct on the shaft

MORE PRECISION & SENSIBILIT

Second IBOP valve
ENHANCED SAFETY

Drillmec Top Drives

The core of drilling innovation