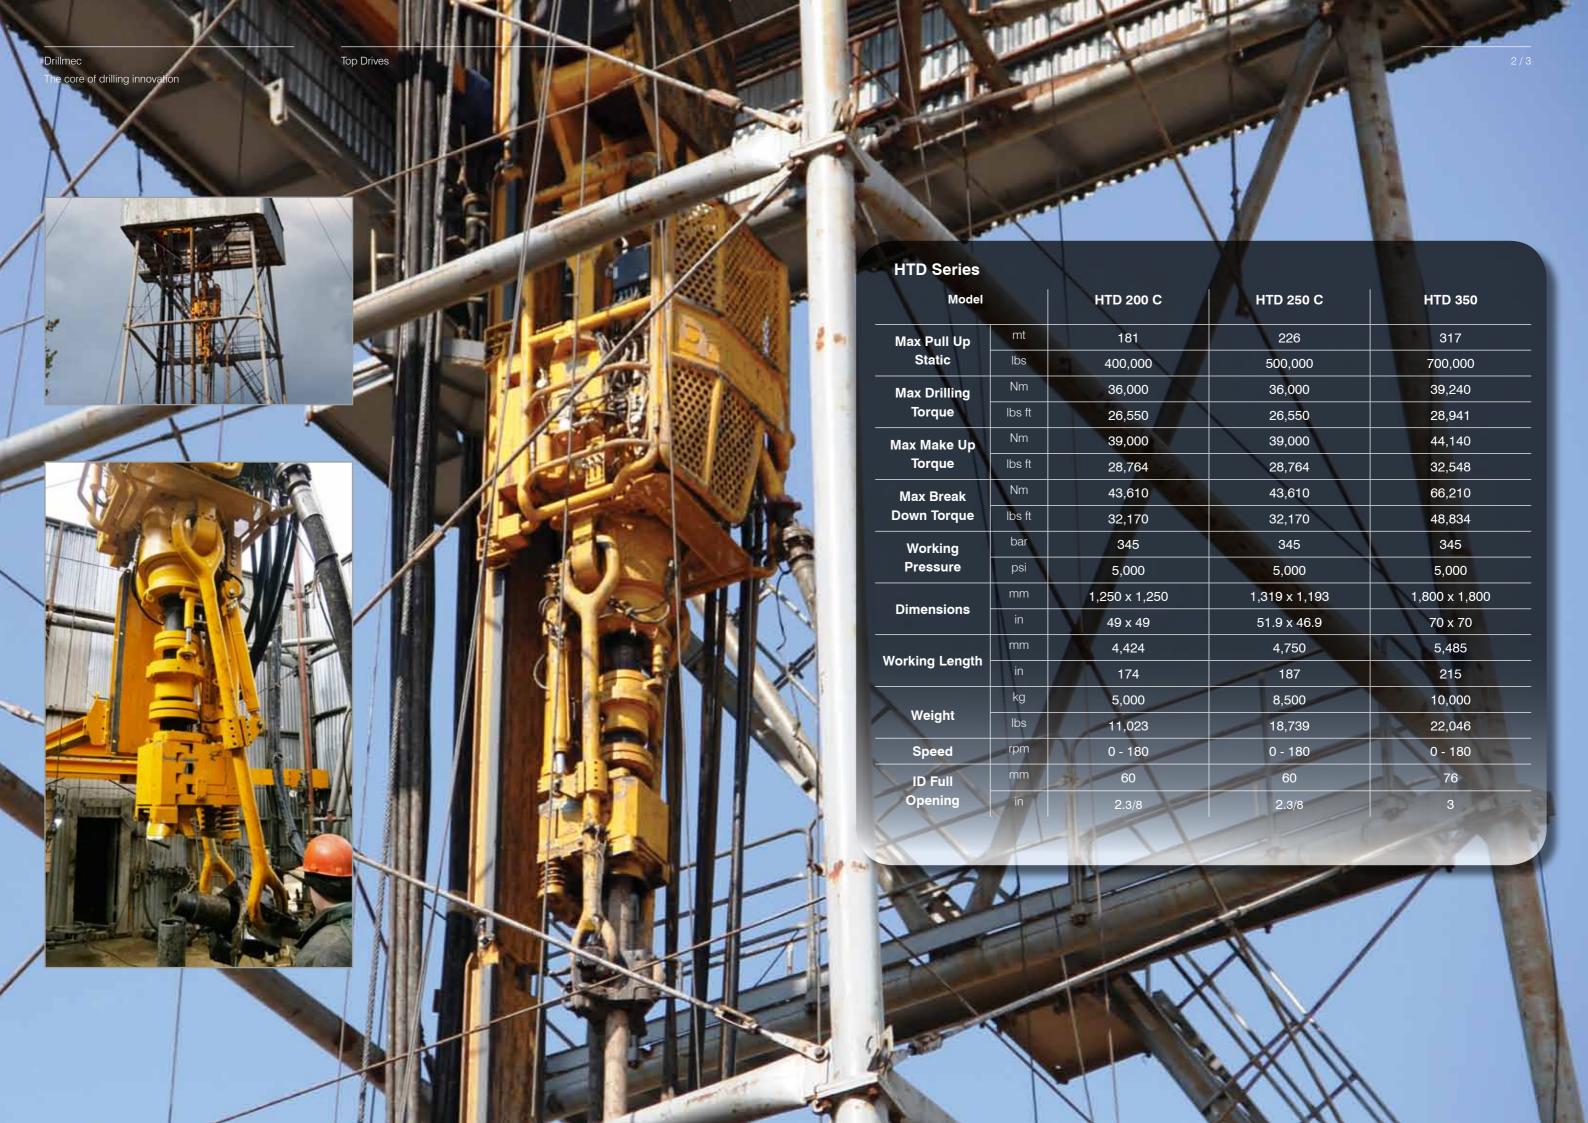

# Hydraulic Top Drives

Drillmec manufactures a full range of hydraulic top drives.

Drillmec HTD series top drives can be fitted to almost any rig in order to improve performance and help in operations such as directional and horizontal drilling.

Drillmec designs top drive rails and torque tubes starting from drawings of the customer's rig or from data collected by its technicians directly on the rig field.

The torque tube provides the connection between the new HTD top drive and the existing rig.

The HTD top drive is supplied with an independent hydraulic power pack and controls and with a transportation cradle designed to hold it and help in moving.

## **HTD SERIES**

Key Features:

Reduced dimensions and weight / Easy and fast installation procedure

NSTALLATION ALSO ON OTHER

Power swivel driven by one top-head nollow shaft hydraulic motor with two

HIGHER TORQUE & HIGH CONTROL

Polymer Slide Guide Runners LESS MAINTENANCE THAN

disc brake direct on the shaft

MORE PRECISION & SENSIBILIT

Second IBOP valve
ENHANCED SAFETY

Drillmec Top Drives

The core of drilling innovation