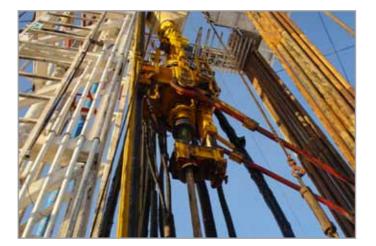

# Hydraulic Top Drives

Drillmec manufactures a full range of hydraulic top drives.

Drillmec HTD series top drives can be fitted to almost any rig in order to improve performance and help in operations such as directional and horizontal drilling.

Drillmec designs top drive rails and torque tubes starting from drawings of the customer's rig or from data collected by its technicians directly on the rig field.

The torque tube provides the connection between the new HTD top drive and the existing rig.

The HTD top drive is supplied with an independent hydraulic power pack and controls and with a transportation cradle designed to hold it and help in moving.

## **HTD SERIES**

Key Features:

Reduced dimensions and weight / Easy and fast installation procedure

NSTALLATION ALSO ON OTHER

Power swivel driven by one top-head nollow shaft hydraulic motor with two

HIGHER TORQUE & HIGH CONTROL

Polymer Slide Guide Runners LESS MAINTENANCE THAN

disc brake direct on the shaft

MORE PRECISION & SENSIBILIT

Second IBOP valve
ENHANCED SAFETY

Drillmec Top Drives

The core of drilling innovation