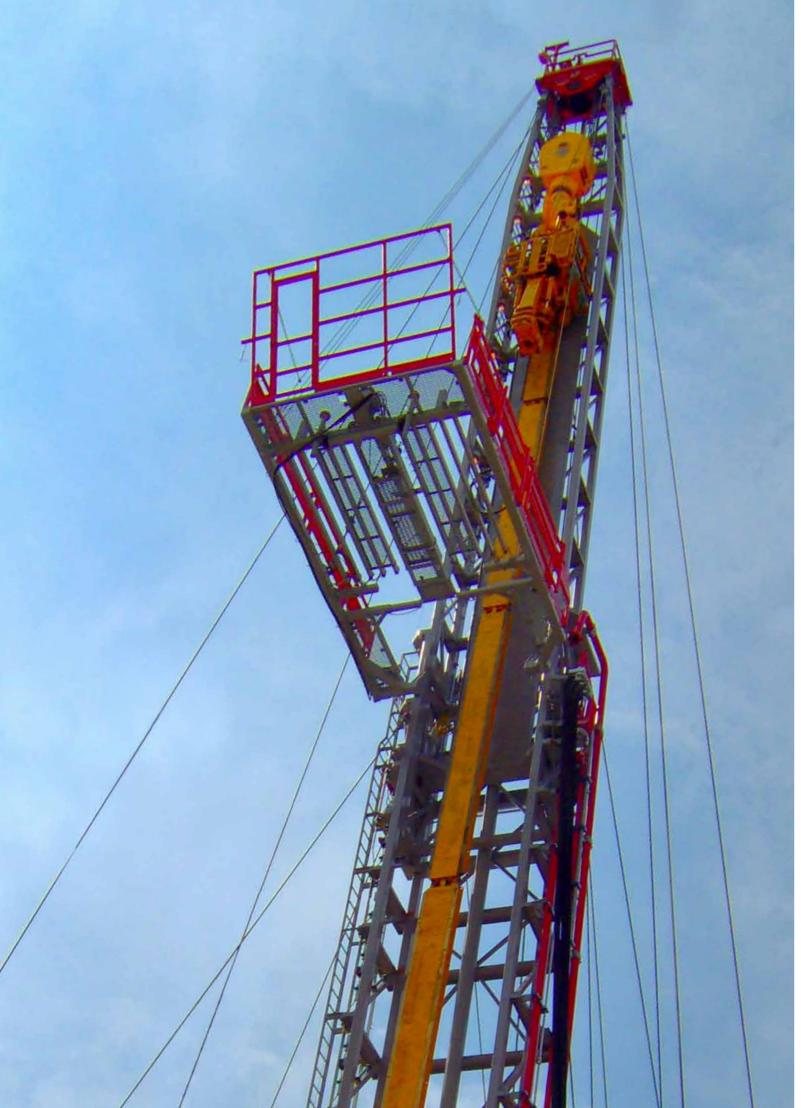

# Hydraulic Top Drives

Drillmec manufactures a full range of hydraulic top drives.

Drillmec HTD series top drives can be fitted to almost any rig in order to improve performance and help in operations such as directional and horizontal drilling.

Drillmec designs top drive rails and torque tubes starting from drawings of the customer's rig or from data collected by its technicians directly on the rig field.

The torque tube provides the connection between the new HTD top drive and the existing rig.

The HTD top drive is supplied with an independent hydraulic power pack and controls and with a transportation cradle designed to hold it and help in moving.

## **HTD SERIES**

Key Features:

Reduced dimensions and weight / Easy and fast installation procedure

NSTALLATION ALSO ON OTHER

Power swivel driven by one top-head nollow shaft hydraulic motor with two

HIGHER TORQUE & HIGH CONTROL

Polymer Slide Guide Runners LESS MAINTENANCE THAN

disc brake direct on the shaft

MORE PRECISION & SENSIBILIT

Second IBOP valve
ENHANCED SAFETY

Drillmec Top Drives

The core of drilling innovation