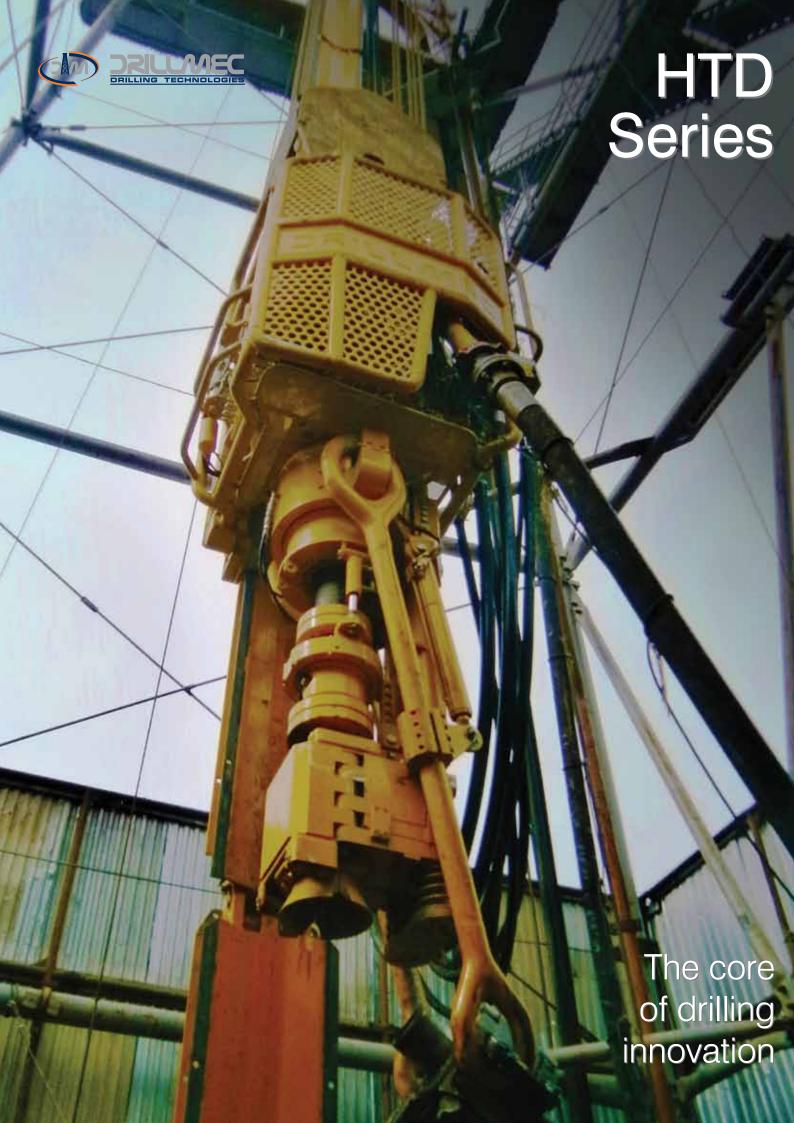

# Hydraulic Top Drives

Drillmec manufactures a full range of hydraulic top drives.

Drillmec HTD series top drives can be fitted to almost any rig in order to improve performance and help in operations such as directional and horizontal drilling.

Drillmec designs top drive rails and torque tubes starting from drawings of the customer's rig or from data collected by its technicians directly on the rig field.

The torque tube provides the connection between the new HTD top drive and the existing rig.

The HTD top drive is supplied with an independent hydraulic power pack and controls and with a transportation cradle designed to hold it and help in moving.

## **HTD SERIES**

Key Features:

Reduced dimensions and weight / Easy and fast installation procedure

NSTALLATION ALSO ON OTHER

Power swivel driven by one top-head nollow shaft hydraulic motor with two

HIGHER TORQUE & HIGH CONTROL

Polymer Slide Guide Runners LESS MAINTENANCE THAN

disc brake direct on the shaft

MORE PRECISION & SENSIBILIT

Second IBOP valve
ENHANCED SAFETY

Drillmec Top Drives

The core of drilling innovation