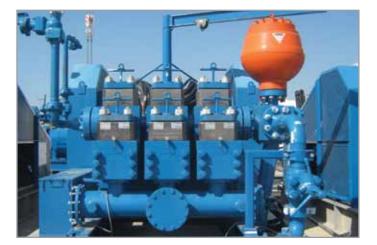

## **Triplex Mud Pumps**

Drillmec designs and manufactures high-performance triplex mud pumps for onshore and offshore drilling applications to enhance drilling rates and reduce costs, remarkably minimizing the environmental impact.

Drillmec offers a complete range of triplex mud pumps from 600 hp to 2400 hp diesel or electric AC – DC powered both rated 5000 and 7500 psi.

Drillmec's GD Series is the new generation of Gear Driven triplex mud pumps in the ranging from 1600 to 2400 hp.

Drillmec triplex mud pumps can be equipped with the P-Quip fast release system for valve cover, rod and liner.

All the mud pumps can be mounted on a oilfield heavy duty skid or can be trailerized according to the client's need.