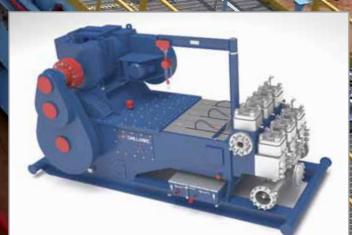

## Belt and Chain Transmission Triplex Mud Pumps

| Model   | Liner Range Size |           | Stroke |       | Max Pressure |           | Rated |       |
|---------|------------------|-----------|--------|-------|--------------|-----------|-------|-------|
|         | in               | mm        | in     | mm    | psi          | bar       | hp    | kW    |
| 7T450   | 4 1/2 - 5 1/2    | 114 - 140 | 7      | 178   | 3000         | 207       | 450   | 336   |
| 7TS600  | 4 - 7            | 102 - 178 | 7      | 178   | 5000         | 345       | 600   | 447   |
| 9T1000  | 4 1/2 - 7        | 114 - 178 | 9      | 228   | 5000         | 345       | 1,000 | 746   |
| 9T1300  | 4 1/2 - 7        | 114 - 178 | 9      | 228   | 5000         | 345       | 1,300 | 970   |
| 12T1600 | 4 1/2 - 7 1/4    | 114 - 184 | 12     | 305   | 5000 / 7500  | 345 / 517 | 1,600 | 1,194 |
| 14T2200 | 5-9              | 127 - 229 | 14     | 355.5 | 7500         | 517       | 2,200 | 1,640 |
|         | 1 65             | 4442      | 1 w 2  | 194   |              |           |       | 1000  |