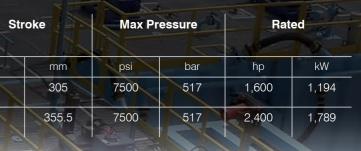

## Gear Driven Triplex Mud Pumps

-11

| Model     | Liner Ra      | The state |     |
|-----------|---------------|-----------|-----|
| ALL A     | in            | mm        | in- |
| 12T1600GD | 4 1/2 - 7 1/4 | 114 - 184 | 12  |
| 14T2400GD | 5 - 9         | 127 - 229 | 14  |