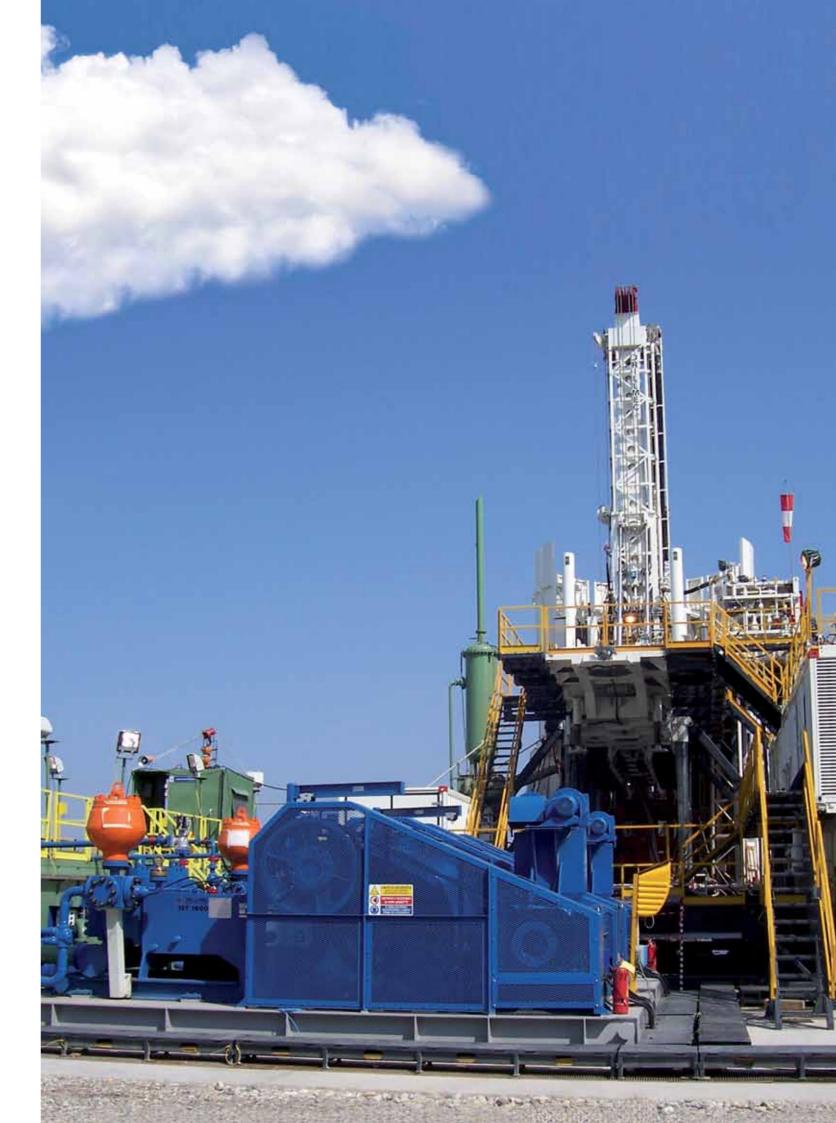

## **Triplex Mud Pumps**

Drillmec designs and manufactures high-performance triplex mud pumps for onshore and offshore drilling applications to enhance drilling rates and reduce costs, remarkably minimizing the environmental impact.

Drillmec offers a complete range of triplex mud pumps from 600 hp to 2400 hp diesel or electric AC – DC powered both rated 5000 and 7500 psi.

Drillmec's GD Series is the new generation of Gear Driven triplex mud pumps in the ranging from 1600 to 2400 hp.

Drillmec triplex mud pumps can be equipped with the P-Quip fast release system for valve cover, rod and liner.

All the mud pumps can be mounted on a oilfield heavy duty skid or can be trailerized according to the client's need.

Drillmec triplex mud pumps are characterized by compact-sized, light weight, small footprint, durability, effectiveness and energy-efficiency.