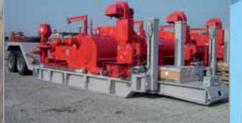

Drillmec triplex mud pumps can be equipped with the P-Quip fast release system for valve cover, rod and liner.

All the mud pumps can be mounted on a oilfield heavy duty skid or can be trailerized according to the client's need.