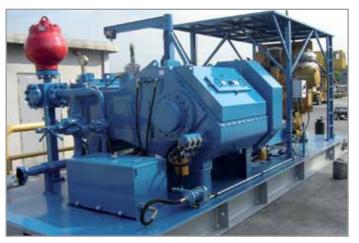

## **Triplex Mud Pumps**

Drillmec designs and manufactures high-performance triplex mud pumps for onshore and offshore drilling applications to enhance drilling rates and reduce costs, remarkably minimizing the environmental impact.

Drillmec offers a complete range of triplex mud pumps from 600 hp to 2400 hp diesel or electric AC – DC powered both rated 5000 and 7500 psi.

Drillmec's GD Series is the new generation of Gear Driven triplex mud pumps in the ranging from 1600 to 2400 hp.

Drillmec triplex mud pumps can be equipped with the P-Quip fast release system for valve cover, rod and liner.

All the mud pumps can be mounted on a oilfield heavy duty skid or can be trailerized according to the client's need.