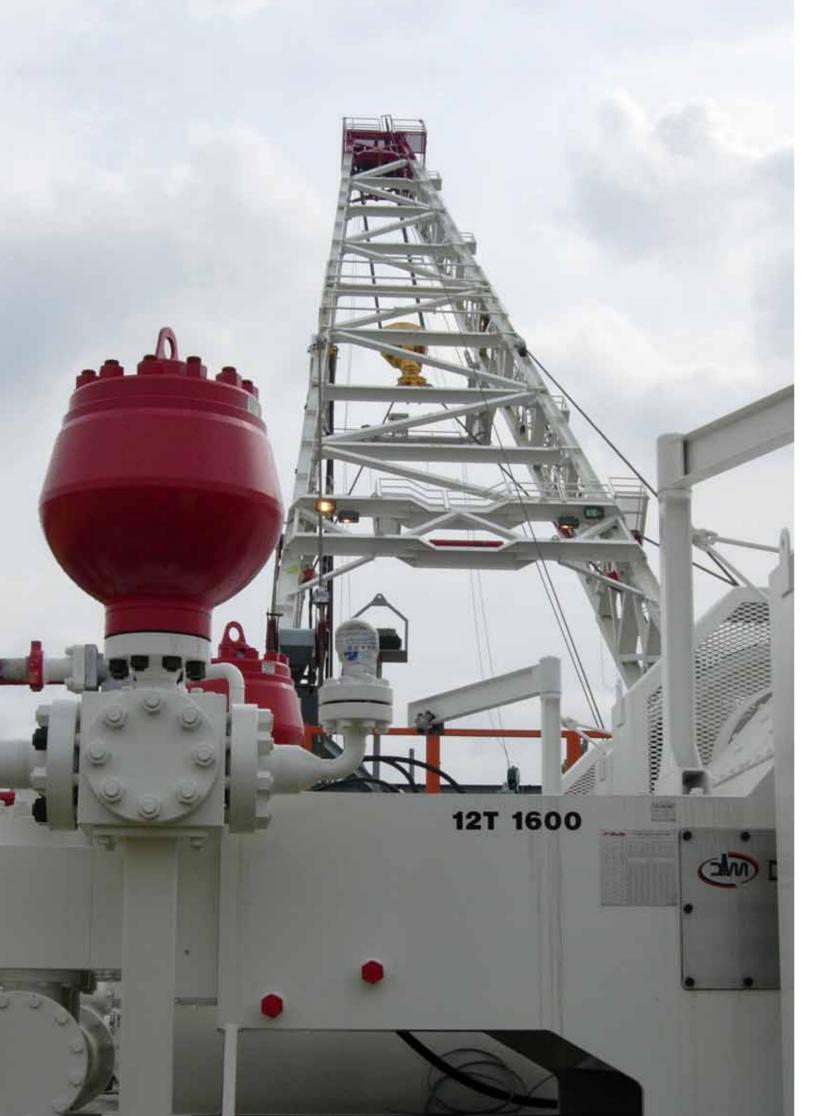

# Triplex Mud Pumps

The core of drilling innovation

Drillmec The core of drilling innovation

## **Triplex Mud Pumps**

Drillmec designs and manufactures high-performance triplex mud pumps for onshore and offshore drilling applications to enhance drilling rates and reduce costs, remarkably minimizing the environmental impact.

## Belt and Chain Transmission Triplex Mud Pumps

| Model   | Liner Range Size |           | Stroke |       | Max Pressure |           | Rated |       |
|---------|------------------|-----------|--------|-------|--------------|-----------|-------|-------|
|         | in               | mm        | in     | mm    | psi          | bar       | hp    | kW    |
| 7T450   | 4 1/2 - 5 1/2    | 114 - 140 | 7      | 178   | 3000         | 207       | 450   | 336   |
| 7TS600  | 4 - 7            | 102 - 178 | 7      | 178   | 5000         | 345       | 600   | 447   |
| 9T1000  | 4 1/2 - 7        | 114 - 178 | 9      | 228   | 5000         | 345       | 1,000 | 746   |
| 9T1300  | 4 1/2 - 7        | 114 - 178 | 9      | 228   | 5000         | 345       | 1,300 | 970   |
| 12T1600 | 4 1/2 - 7 1/4    | 114 - 184 | 12     | 305   | 5000 / 7500  | 345 / 517 | 1,600 | 1,194 |
| 14T2200 | 5-9              | 127 - 229 | 14     | 355.5 | 7500         | 517       | 2,200 | 1,640 |
|         | 1 65             | 4442      | 1 w 2  | 194   |              |           |       | 1000  |